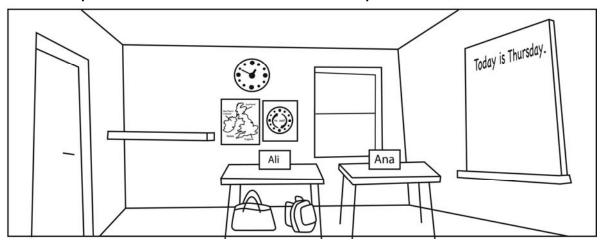

## Student B

1 Look at the picture of a classroom. Answer Student A's questions.

2 These things are not in your picture.

1 the teacher 2 Mateo's desk 3 the teacher's pens 4 the dictionaries

Ask Student A questions. Then complete your picture.

| Useful expressions |         |
|--------------------|---------|
| Questions          | Answers |
| Where's the?       | It's    |
| Where are the?     | They're |