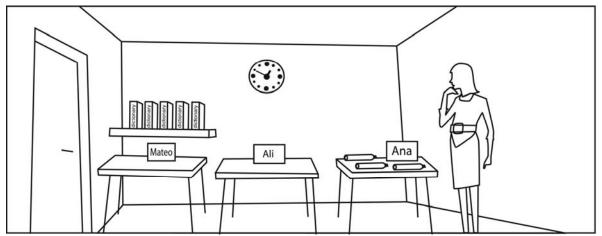

## Student A

- 1 Look at the picture of a classroom. These things are not in your picture.
  - 1 the posters 2 the window 3 Ali's bags 4 the board

Ask Student B questions. Then complete your picture.

2 Answer Student B's questions about your picture.

| Useful expressions |         |
|--------------------|---------|
| Questions          | Answers |
| Where's the?       | It's    |
| Where are the?     | They're |